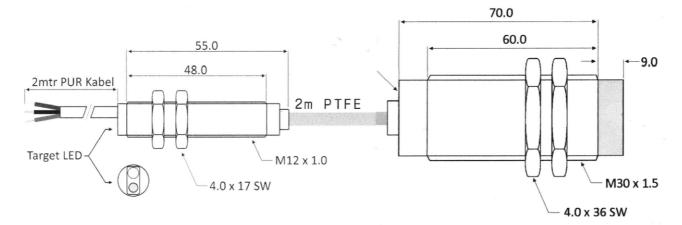

## **Specifications**

Ambient temperature Housing Housing length Sensing distance (SN) **Temperature drift** Installation Cable **Cable length Operating voltage Quiescent current** Output **Output current** Switching function Switching frequency Output voltage in switched mode Repeatability **Hysteresis Overload protection Reverse polaritiy protection Protection class** Housing

-25 °C...+250 °C M30 70 mm 15 mm ≤ ±15% non flush mounting Teflon/PTFE 2 m 10...30 VDC ≤ 5 mA PNP 250 mA NO ≤ 150 Hz ≤ 1.0 VDC ≤ 5% ≤ ± 3...15% integrated integrated IP 65 stainless steel

**Connection diagram** 

All dimensions in mm - not to scale

Applications where personal safety depends on the function of the devices are not authorized by the manufacturer!