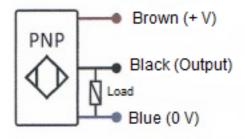

## **Specifications**

Ambient temperature Housing Housing length Sensing distance (SN) **Temperature drift** Installation Cable **Cable length Operating voltage Quiescent current** Output **Output current** Switching function Switching frequency Output voltage in switched mode Repeatability **Hysteresis Overload protection Reverse polaritiy protection Protection class** Housing

-25 °C...+250 °C M30 70 mm 15 mm ≤ ±15% non flush mounting Teflon/PTFE 2 m 10...30 VDC ≤ 5 mA PNP 250 mA NO ≤ 150 Hz ≤ 1.0 VDC ≤ 5% ≤ ± 3...15% integrated integrated IP 65 stainless steel

**Connection diagram** 